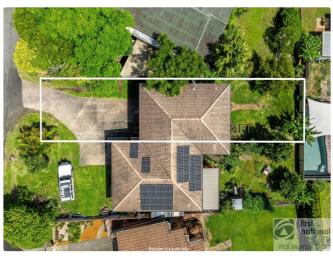

edroom duplex unit is located in a flood free Goonellabah location without the hassles of body corporate.

- 2 Bedrooms
- 1 Bathroom
- 1 Garage

The upstairs of this unit features two bedrooms both with built-in wardrobes and ceiling fans, open plan lounge dining and kitchen area with polished timber floors and airconditioning in the living areas. There is also a combined laundry/bathroom with separate toilet and newly renovated shower. The back balcony with timber top is a perfect place to sit and enjoy the views of the valley below.

This unit has the bonus of a fully fenced rear yard that is perfect for the pet to enjoy. Along with a tandem garage with remote access.

Call today to arrange your private inspection.

\$399,000 - \$420,000



# **Photo Gallery**

































lismore@walmurray.com.au

### Map





lismore@walmurray.com.au

## **Contact For Inspection**



**CORY BYRNE**LICENSED REAL ESTATE AGENT

0447 128 150

cory@walmurray.com.au