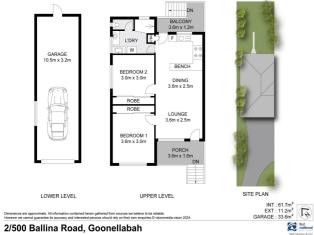

## **Property Details**

2/500 Ballina Road, Goonellabah

**SOLD BY THE WAL MURRAY TEAM** 

2 🖰

This neat and tidy two-bedroom duplex unit is located in a flood free Goonellabah location without the hassles of body corporate.

- 2 Bedrooms
- 1 Bathroom
- 1 Garage

The upstairs of this unit features two bedrooms both with built-in wardrobes and ceiling fans, open plan lounge dining and kitchen area with polished timber floors and airconditioning in the living areas. There is also a combined laundry/bathroom with separate toilet and newly renovated shower. The back balcony with timber top is a perfect place to sit and enjoy the views of the valley below.

This unit has the bonus of a fully fenced rear yard that is perfect for the pet to enjoy. Along with a tandem garage with remote access.

Call today to arrange your private inspection.

\$399,000 - \$420,000