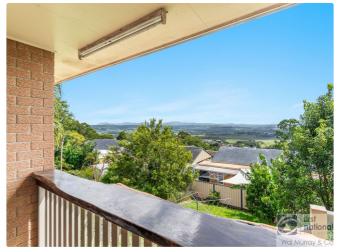

- 2 Bedrooms
- 1 Bathroom
- 1 Garage

The upstairs of this unit features two bedrooms both with built-in wardrobes and ceiling fans, open plan lounge dining and kitchen area with polished timber floors and airconditioning in the living areas. There is also a combined laundry/bathroom with separate toilet and newly renovated shower. The back balcony with timber top is a perfect place to sit and enjoy the views of the valley below.