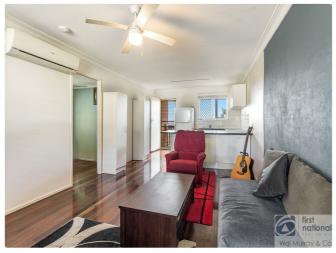

- 2 Bedrooms
- 1 Bathroom
- 1 Garage

The upstairs of this unit features two bedrooms both with built-in wardrobes and ceiling fans, open plan lounge dining and kitchen area with polished timber floors and airconditioning in the living areas. There is also a combined laundry/bathroom with separate toilet and newly renovated shower. The back balcony with timber top is a perfect place to sit and enjoy the views of the valley below.