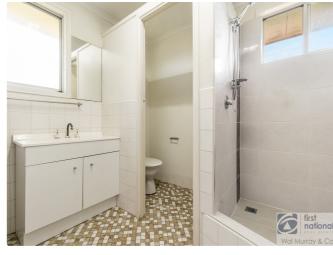

- 2 Bedrooms
- 1 Bathroom
- 1 Garage

The upstairs of this unit features two bedrooms both with built-in wardrobes and ceiling fans, open plan lounge dining and kitchen area with polished timber floors and airconditioning in the living areas. There is also a combined laundry/bathroom with separate toilet and newly renovated shower. The back balcony with timber top is a perfect place to sit and enjoy the views of the valley below.