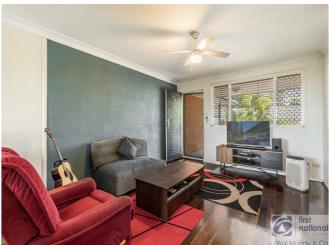

- 2 Bedrooms
- 1 Bathroom
- 1 Garage

The upstairs of this unit features two bedrooms both with built-in wardrobes and ceiling fans, open plan lounge dining and kitchen area with polished timber floors and airconditioning in the living areas. There is also a combined laundry/bathroom with separate toilet and newly renovated shower. The back balcony with timber top is a perfect place to sit and enjoy the views of the valley below.