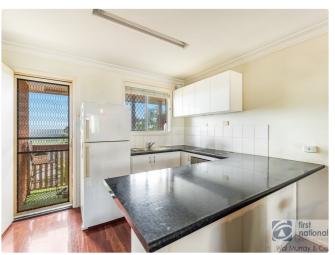

- 2 Bedrooms
- 1 Bathroom
- 1 Garage

The upstairs of this unit features two bedrooms both with built-in wardrobes and ceiling fans, open plan lounge dining and kitchen area with polished timber floors and airconditioning in the living areas. There is also a combined laundry/bathroom with separate toilet and newly renovated shower. The back balcony with timber top is a perfect place to sit and enjoy the views of the valley below.