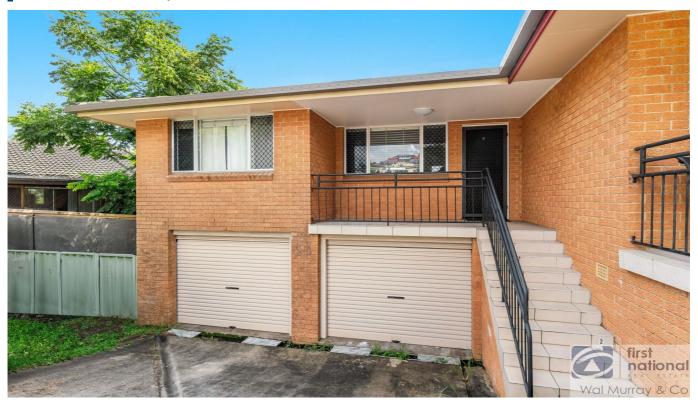

## **Property Details**

2/500 Ballina Road, Goonellabah

**SOLD BY THE WAL MURRAY TEAM** 

2 🖰

This neat and tidy two-bedroom duplex unit is located in a flood free Goonellabah location without the hassles of body corporate.

- 2 Bedrooms
- 1 Bathroom
- 1 Garage

The upstairs of this unit features two bedrooms both with built-in wardrobes and ceiling fans, open plan lounge dining and kitchen area with polished timber floors and airconditioning in the living areas. There is also a combined laundry/bathroom with separate toilet and newly renovated shower. The back balcony with timber top is a perfect place to sit and enjoy the views of the valley below.

This unit has the bonus of a fully fenced rear yard that is perfect for the pet to enjoy. Along with a tandem garage with remote access.

Call today to arrange your private inspection.

\$399,000 - \$420,000