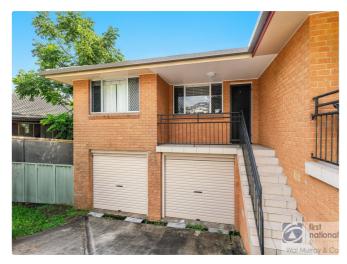

## **Property Details**

2/500 Ballina Road, Goonellabah

**SOLD BY THE WAL MURRAY TEAM** 

2 🖰

This neat and tidy two-bedroom duplex unit is located in a flood free Goonellabah location without the hassles of body corporate.

- 2 Bedrooms
- 1 Bathroom
- 1 Garage

The upstairs of this unit features two bedrooms both with built-in wardrobes and ceiling fans, open plan lounge dining and kitchen area with polished timber floors and airconditioning in the living areas. There is also a combined laundry/bathroom with separate toilet and newly renovated shower. The back balcony with timber top is a perfect place to sit and enjoy the views of the valley below.

This unit has the bonus of a fully fenced rear yard that is perfect for the pet to enjoy. Along with a tandem garage with remote access.

Call today to arrange your private inspection.

\$399,000 - \$420,000